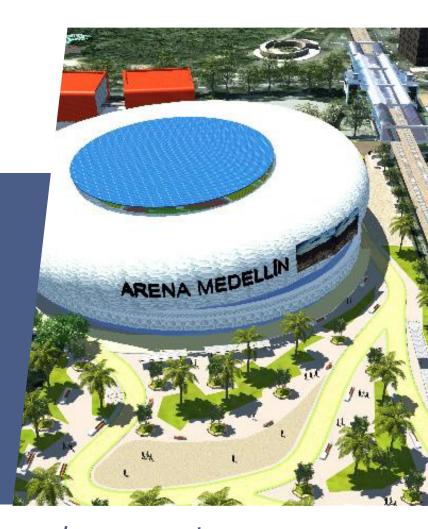

### **ARENA MEDELLIN**

Public Private Project

## Invesment **PROPOSAL**

The multipurpose entertainment center of international world-class will have the capacity to hold 16,000 spectators.

Citizens would enjoy the multicultural offer that the place will offer.